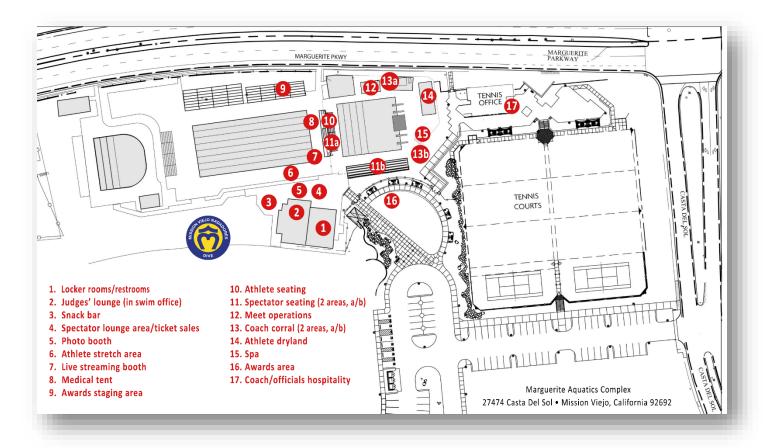

### Venue – Event Operations

#### Please note #3 – location of Judges' lounge.

- Judges are asked NOT to go into the dive office (#13).
- You may safely store your personal belongings in the lounge (#3)
- Lounge is equipped with television and accessible for a computer interface.

### Equipment to bring

- Mission Viejo provides Gatorade and water but, in accordance with city policies, cups are not provided.
- Water bottles will be provided to judges as well as a commemorative ball cap.

### Judging locations

- Referees will be equipped with walkie/talkies
- 1-meter and 3-meter events will be on elevated platforms
- Platform judges will be seated in the grandstands on cushions