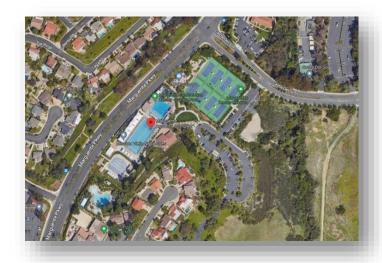

#### The Venue

The Marguerite Aquatics Complex is located at 27474 Casta Del Sol, Mission Viejo, CA 92692. The facility has three 1-meters, three 3-meters, 1,3,5,7.5, 10-meter platforms, sparger system, video replay, 3 dryland boards into a pit, 2 in-ground trampolines, and a bounce floor.

### Directions to Marguerite Aquatics Complex

From the 5 Freeway exit La Paz Road (89). Use the left 2 lanes if coming from 5 south, and 2 right lanes if coming from north 5. Turn east onto La Paz Road. Travel approximately 1.1 miles on La Paz Road, then use the left 2 lanes to turn left onto Marguerite Parkway. Go approximately 1.8 miles and turn right onto Casta Del Sol. In approximately 350 feet make a right into the parking lot.