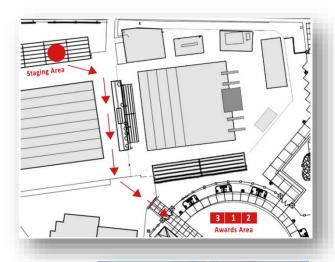

### Awards Ceremony Protocols

Presentation of awards will take place immediately following <u>each</u> event.

Awards will be presented by the winner's coach or designee, along with a sponsor presenter.

Athletes should wear a suit & sweats, or a suit & shirt on the awards stand. Please no towels on the awards stand.

Athletes must report to the swim bleachers for awards line up. All finalists will parade to the awards area for presentation of medals.